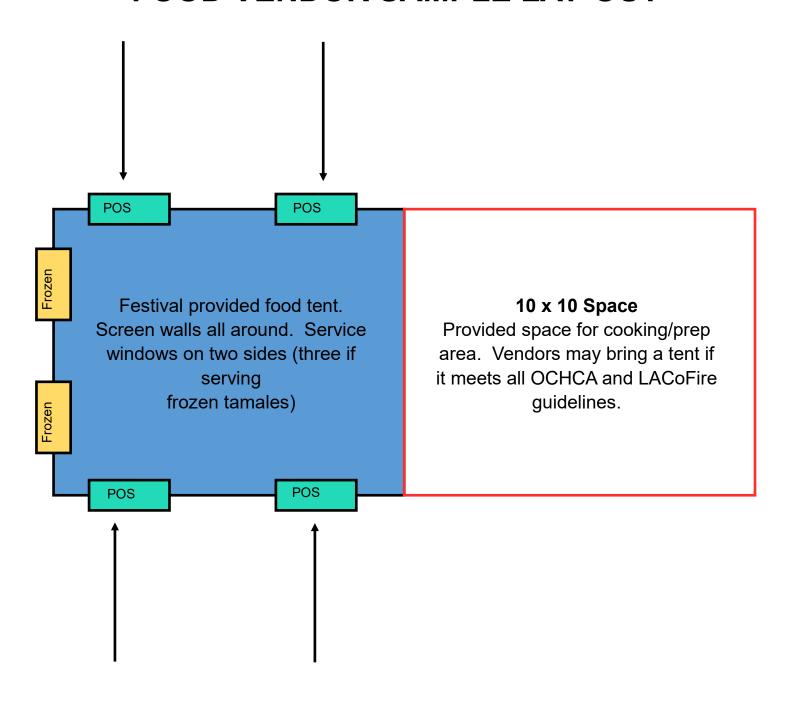

#### What is included in the vendor fee?

- 10x10ft. canopy with three low side walls and a net screened front
- Electricity
- 10x10ft. cooking space behind the tent
- One entry into the Tamale Vendor contest
- One parking pass
- Inclusion in online marketing
- Inclusion in event program

#### **Booth & Signage:**

A 10x10ft. canopy with screened netting and service windows in the front/back will be provided (service windows will be provided on a third wall IF selling frozen tamales). Booths must have a professional and clean appearance. All vendors must provide their own equipment: tables (unless purchased), chairs, individual trash cans as needed, etc. Vendors are responsible for keeping their booth attractive and well decorated. Signage/banners must be visible to guests **ON BOTH OPERATING SIDES** and must reflect their approved menu, fees, and accepted payment methods.

#### Point of Sale:

To expedite the lines, booths must operate with a minimum of two points of sale open at all time. **Points of Sale must be open on both sides of the tent.** Tamale Vendors are strongly encouraged to sell frozen tamales. **Booths selling hot and frozen tamales will be given extra space allowing for a "frozen only" line.** 